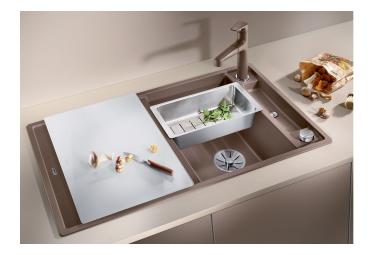

## Product information sheet AXIA III 5 S

Item no. 523215

**Benefits** 

- Smooth, ergonomic work flow along two axis
- Design that is notable for clear lines and the ultranarrow, flat rim
- Tight radii for maximum utilisation of the surface and volume
- Multifunctional colander can also be freely positioned in the main bowl for easy food preparation
- Movable cutting board for working directly into main bowl or colander (optional ash compound or glass)
- High-quality features with pop-up waste, covered C-overflow™ and InFino™ drain system elegantly integrated and extremely easy-care
- Also available as flush mount version

## Scope of supply

- Glass cutting board, Waste fitting with space-saving pipe, 3 ½" InFino™ basket strainer, pop-up waste