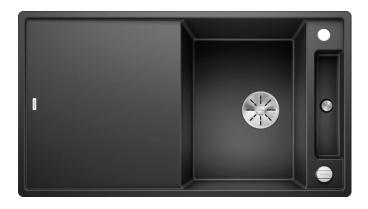

## Colours

SILGRANIT® PuraDur® anthracite

Available colours:
anthracite
rock grey
coffee
alu metallic
pearl grey
white
jasmine

tartufo black - Cut out size: 895 x 490 x R15