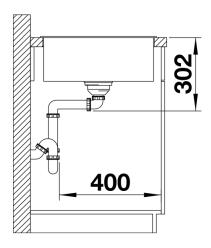

rim
- Tight radii for maximum utilisation of the surface and volume
- Multifunctional colander can also be freely positioned in the main bowl for easy food preparation
- Movable cutting board for working directly into main bowl or colander (optional ash compound or glass)
- High-quality features with pop-up waste, covered C-overflow™ and InFino™ drain system elegantly integrated and extremely easy-care
- Also available as flush mount version

## Colours



SILGRANIT® PuraDur® anthracite

Available colours:
anthracite
rock grey
coffee
alu metallic
pearl grey
white
jasmine

tartufo black - Cut out size: 895 x 490 x R15

## Scope of supply

- Glass cutting board, Waste fitting with space-saving pipe, 3 ½" InFino™ basket strainer, pop-up waste

## Details



Top view



Cut-out



Front view



Side view