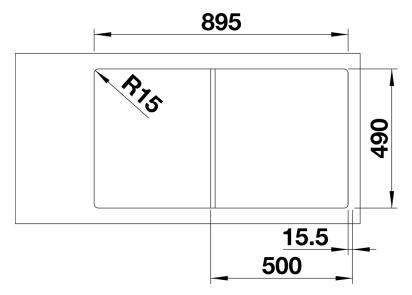

## Colours

SILGRANIT® PuraDur® anthracite

Available colours:
anthracite
rock grey
coffee
alu metallic
pearl grey
white
jasmine

tartufo black - Cut out size: 895 x 490 x R15

## Details

Top view

Cut-out

Front view

Side view