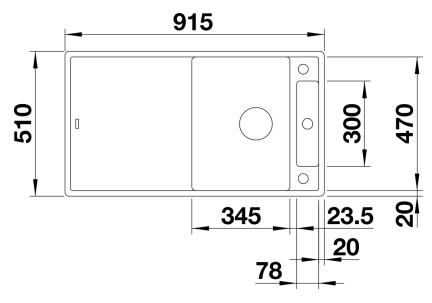

lear lines and the ultranarrow, flat rim
- Tight radii for maximum utilisation of the surface and volume
- Multifunctional colander can also be freely positioned in the main bowl for easy food preparation
- Movable cutting board for working directly into main bowl or colander (optional ash compound or glass)
- High-quality features with pop-up waste, covered C-overflow™ and InFino™ drain system elegantly integrated and extremely easy-care
- Also available as flush mount version

## Colours



SILGRANIT® PuraDur® anthracite

Available colours:
anthracite
rock grey
coffee
alu metallic
pearl grey
white
jasmine

tartufo black - Cut out size: 895 x 490 x R15

## Scope of supply

- Glass cutting board, Waste fitting with space-saving pipe, 3 ½" InFino™ basket strainer, pop-up waste

## Details



Top view



Cut-out



Front view



Side view