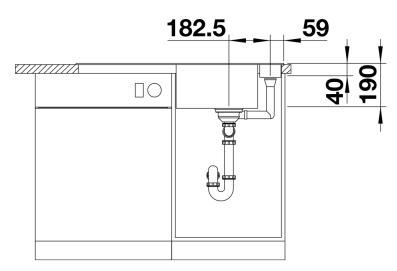

anarrow, flat rim
- Tight radii for maximum utilisation of the surface and volume
- Multifunctional colander can also be freely positioned in the main bowl for easy food preparation
- Movable cutting board for working directly into main bowl or colander (optional ash compound or glass)
- High-quality features with pop-up waste, covered C-overflow™ and InFino™ drain system elegantly integrated and extremely easy-care
- Also available as flush mount version

## Colours



SILGRANIT® PuraDur® anthracite

Available colours:
anthracite
rock grey
coffee
alu metallic
pearl grey
white
jasmine

tartufo black - Cut out size: 895 x 490 x R15

## Scope of supply

- Glass cutting board, Waste fitting with space-saving pipe, 3 ½" InFino™ basket strainer, pop-up waste

## Details



Top view



Cut-out



Front view



Side view